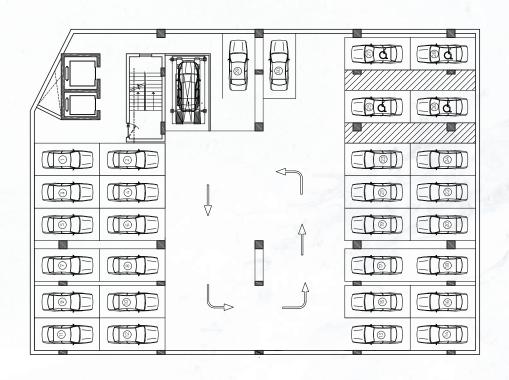

e and breathe in some fresh air.

Find exclusive and unique office spaces with terraces in The Grandé Business Center at Earthlink Towers I-8 Markaz, and leave the daily grind behind even if it's just for a little while.

# CAFÉS & RESTAURANTS

Apart from the professional and corporate aura, the aromatic café and restaurant on the first floor will embrace you in warmth and delight. You can enjoy your meal outdoors with a taste of the picturesque stretch of land outlining the beauty of Islamabad.

The restaurants overlooking a scenic view have a relaxing indoor and outdoor seating, where you can always sit down to chat, eat and relax with your friends and family. You will be greeted with a fine dining experience that will make you come back for more





#### BASEMENT 01

#### BASEMENT 02





PER PARKING SPACE: 1,800,000 PKR



#### LOWER GROUND FLOOR





### GROUND & MEZZANINE FLOOR





# FIRST FLOOR





#### SECOND FLOOR



### THIRD FLOOR





#### FOURTH FLOOR





#### FIFTH FLOOR





#### SIXTH FLOOR





#### SEVENTH FLOOR







#### FOR BOOKING & MORE DETAILS

**CORPORATE OFFICE** 

PLAZA 37, CIVIC CENTER, PHASE IV, BAHRIA TOWN, ISLAMABAD

**ISLAMABAD OFFICE** 

OFFICE 01, 2ND FLOOR, ASK MALL PLOT 6-B, BHITTAI ROAD, F-7 MARKAZ ISLAMABAD

**CONTACT US** 

+92 304 111 1974 +92 51 111 777 771 www.earthlink.com.pk