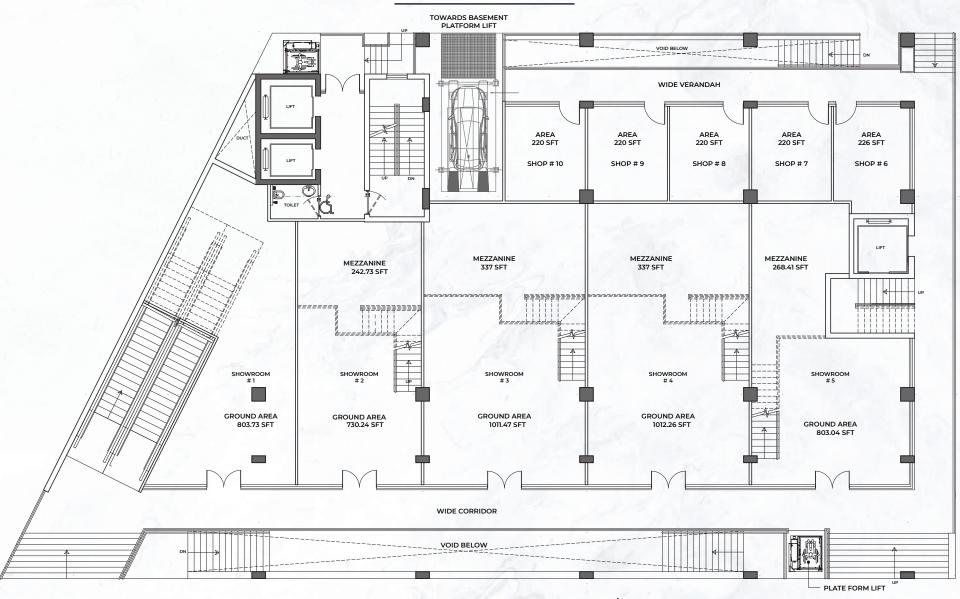

### GROUND & MEZZANINE FLOOR

## MULTI-STOREY SHOWROOMS

An exclusive shopping experience by Earthlink for the residents of the Capital – a place close to home that brings you some of the top international brands from around the world.

The multi-storey showrooms start from 1135.08 to 4207.09 square feet with mezzanine and first floor, and access to the floors above from within the shops' ground floor. Earthlink Towers in I-8 Markaz is the ideal location for a much-needed retail therapy, and will provide you with a holistic shopping experience.