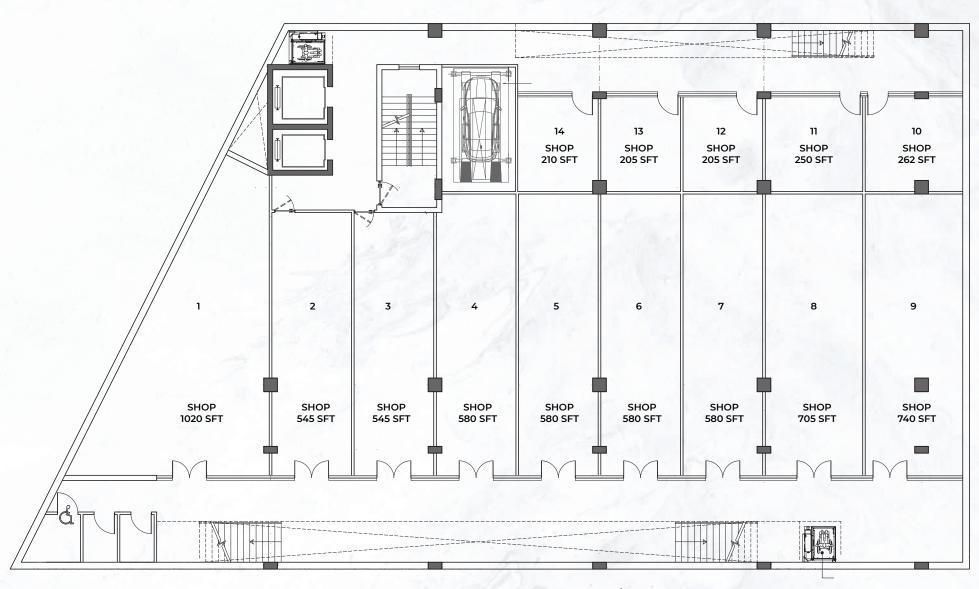

#### LOWER GROUND FLOOR

## MULTI-STOREY SHOWROOMS

An exclusive shopping experience by Earthlink for the residents of the Capital – a place close to home that brings you some of the top international brands from around the world.

The multi-storey showrooms start from 1135.08 to 4207.09 square feet with mezzanine and first floor, and access to the floors above from within the shops' ground floor. Earthlink Towers in I-8 Markaz is the ideal location for a much-needed retail therapy, and will provide you with a holistic shopping experience.