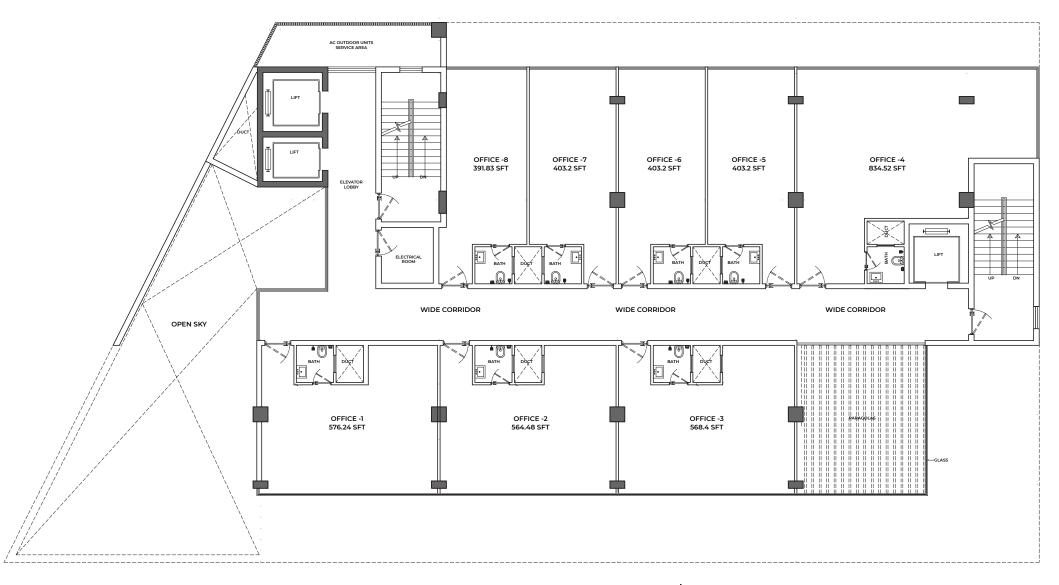

from the professional and corporate aura, the aromatic café and restaurant on the first floor will embrace you in warmth and delight. You can enjoy your meal outdoors with a taste of the picturesque stretch of land outlining the beauty of Islamabad.

The restaurants overlooking a scenic view have a relaxing indoor and outdoor seating, where you can always sit down to chat, eat and relax with your friends and family. You will be greeted with a fine dining experience that will make you come back for more





#### BASEMENT 01

#### BASEMENT 02





PER PARKING SPACE: 1,800,000 PKR



#### LOWER GROUND FLOOR





### GROUND & MEZZANINE FLOOR





# FIRST FLOOR





#### SECOND FLOOR



### THIRD FLOOR





#### FOURTH FLOOR





#### FIFTH FLOOR





#### SIXTH FLOOR





#### SEVENTH FLOOR







#### FOR BOOKING & MORE DETAILS

**CORPORATE OFFICE** 

PLAZA 37, CIVIC CENTER, PHASE IV, BAHRIA TOWN, ISLAMABAD

**ISLAMABAD OFFICE** 

OFFICE 01, 2ND FLOOR, ASK MALL PLOT 6-B, BHITTAI ROAD, F-7 MARKAZ ISLAMABAD

**CONTACT US** 

+92 304 111 1974 +92 51 111 777 771 www.earthlink.com.pk