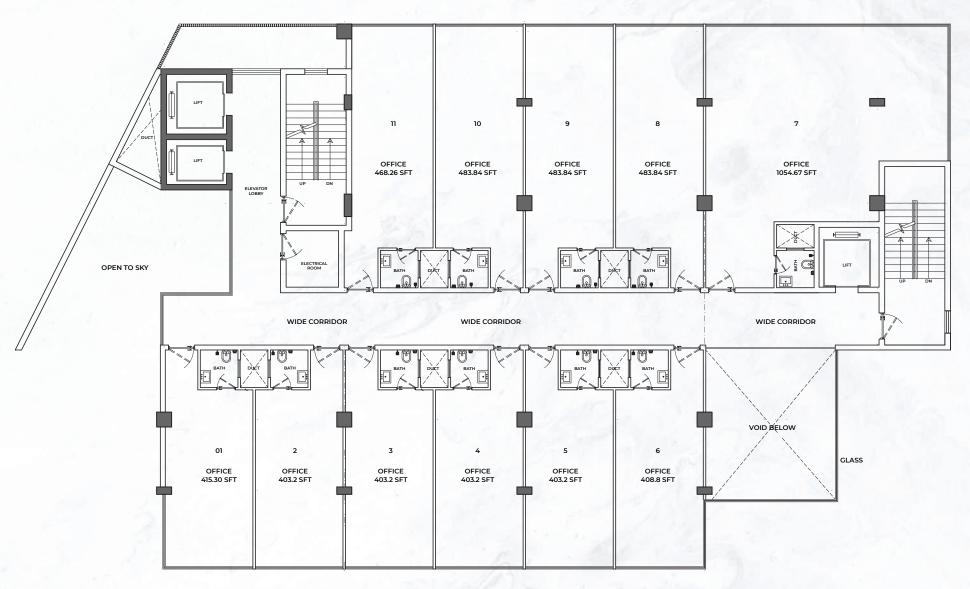

the daily grind behind even if it's just for a little while.

# CAFÉS & RESTAURANTS

Apart from the professional and corporate aura, the aromatic café and restaurant on the first floor will embrace you in warmth and delight. You can enjoy your meal outdoors with a taste of the picturesque stretch of land outlining the beauty of Islamabad.

The restaurants overlooking a scenic view have a relaxing indoor and outdoor seating, where you can always sit down to chat, eat and relax with your friends and family. You will be greeted with a fine dining experience that will make you come back for more





#### BASEMENT 01

#### BASEMENT 02





PER PARKING SPACE: 1,800,000 PKR



#### LOWER GROUND FLOOR





### GROUND & MEZZANINE FLOOR





# FIRST FLOOR





#### SECOND FLOOR



### THIRD FLOOR





#### FOURTH FLOOR





#### FIFTH FLOOR





#### SIXTH FLOOR





#### SEVENTH FLOOR







#### FOR BOOKING & MORE DETAILS

**CORPORATE OFFICE** 

PLAZA 37, CIVIC CENTER, PHASE IV, BAHRIA TOWN, ISLAMABAD

**ISLAMABAD OFFICE** 

OFFICE 01, 2ND FLOOR, ASK MALL PLOT 6-B, BHITTAI ROAD, F-7 MARKAZ ISLAMABAD

**CONTACT US** 

+92 304 111 1974 +92 51 111 777 771 www.earthlink.com.pk