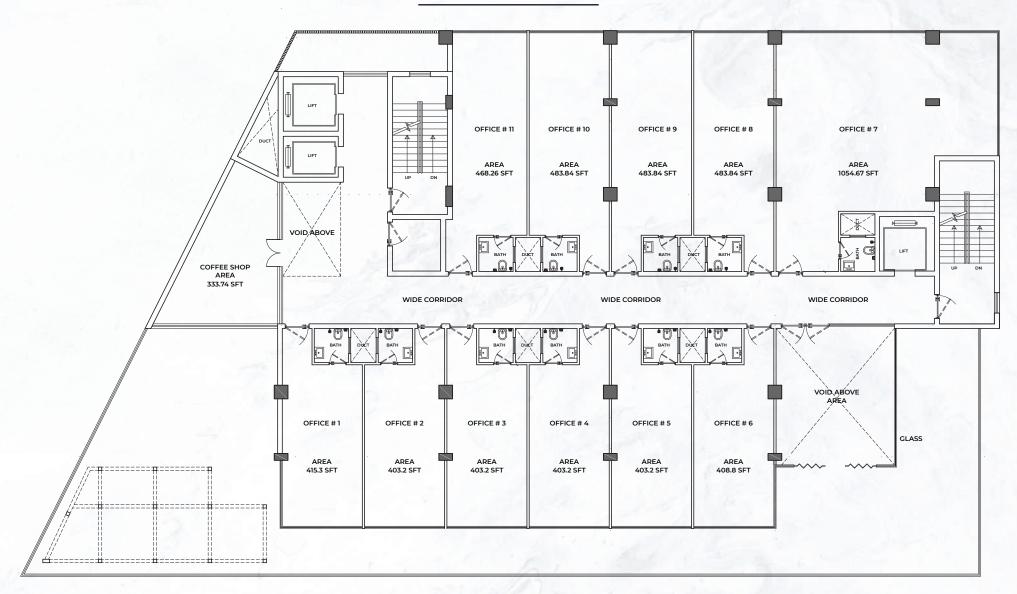

## OFFICES WITH TERRACE

Amidst a noisy office environment and the constant ringing of phones – it would be a pleasant change in your hectic routine to step outside and breathe in some fresh air.

Find exclusive and unique office spaces with terraces in The Grandé Business Center at Earthlink Towers I-8 Markaz, and leave the daily grind behind even if it's just for a little while.