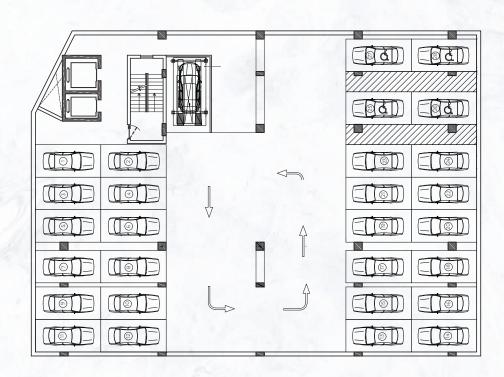

and breathe in some fresh air.

Find exclusive and unique office spaces with terraces in The Grandé Business Center at Earthlink Towers I-8 Markaz, and leave the daily grind behind even if it's just for a little while.

# CAFÉS & RESTAURANTS

Apart from the professional and corporate aura, the aromatic café and restaurant on the first floor will embrace you in warmth and delight. You can enjoy your meal outdoors with a taste of the picturesque stretch of land outlining the beauty of Islamabad.

The restaurants overlooking a scenic view have a relaxing indoor and outdoor seating, where you can always sit down to chat, eat and relax with your friends and family. You will be greeted with a fine dining experience that will make you come back for more





#### BASEMENT 01

#### BASEMENT 02





PER PARKING SPACE: 1,800,000 PKR



#### LOWER GROUND FLOOR





### GROUND & MEZZANINE FLOOR





# FIRST FLOOR





#### SECOND FLOOR



### THIRD FLOOR





#### FOURTH FLOOR





#### FIFTH FLOOR





#### SIXTH FLOOR





#### SEVENTH FLOOR







#### FOR BOOKING & MORE DETAILS

**CORPORATE OFFICE** 

PLAZA 37, CIVIC CENTER, PHASE IV, BAHRIA TOWN, ISLAMABAD

**ISLAMABAD OFFICE** 

OFFICE 01, 2ND FLOOR, ASK MALL PLOT 6-B, BHITTAI ROAD, F-7 MARKAZ ISLAMABAD

**CONTACT US** 

+92 304 111 1974 +92 51 111 777 771 www.earthlink.com.pk