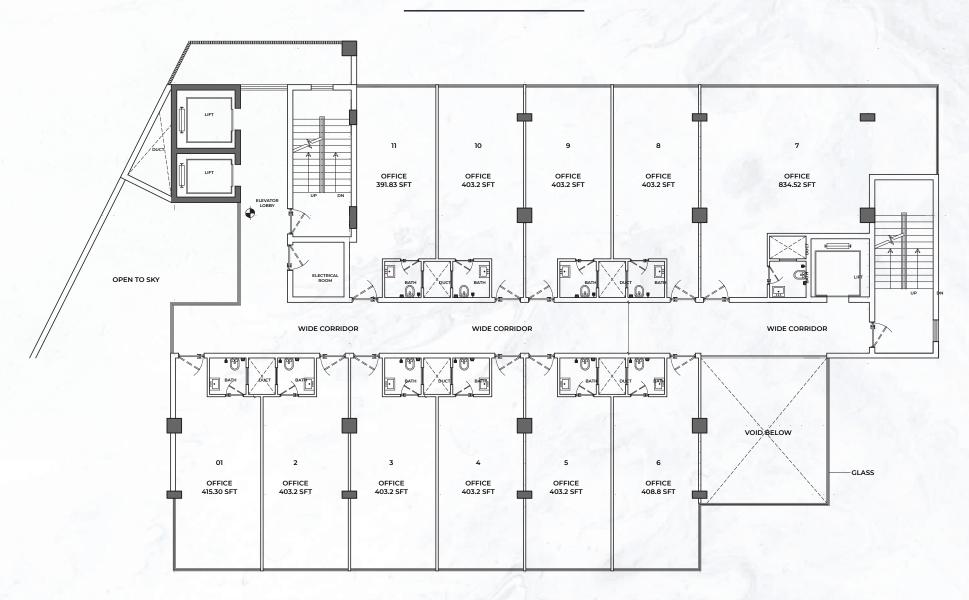

a little while.

# CAFÉS & RESTAURANTS

Apart from the professional and corporate aura, the aromatic café and restaurant on the first floor will embrace you in warmth and delight. You can enjoy your meal outdoors with a taste of the picturesque stretch of land outlining the beauty of Islamabad.

The restaurants overlooking a scenic view have a relaxing indoor and outdoor seating, where you can always sit down to chat, eat and relax with your friends and family. You will be greeted with a fine dining experience that will make you come back for more





#### BASEMENT 01

#### BASEMENT 02





PER PARKING SPACE: 1,800,000 PKR



#### LOWER GROUND FLOOR





### GROUND & MEZZANINE FLOOR





# FIRST FLOOR





#### SECOND FLOOR



### THIRD FLOOR





#### FOURTH FLOOR





#### FIFTH FLOOR





#### SIXTH FLOOR





#### SEVENTH FLOOR







#### FOR BOOKING & MORE DETAILS

**CORPORATE OFFICE** 

PLAZA 37, CIVIC CENTER, PHASE IV, BAHRIA TOWN, ISLAMABAD

**ISLAMABAD OFFICE** 

OFFICE 01, 2ND FLOOR, ASK MALL PLOT 6-B, BHITTAI ROAD, F-7 MARKAZ ISLAMABAD

**CONTACT US** 

+92 304 111 1974 +92 51 111 777 771 www.earthlink.com.pk