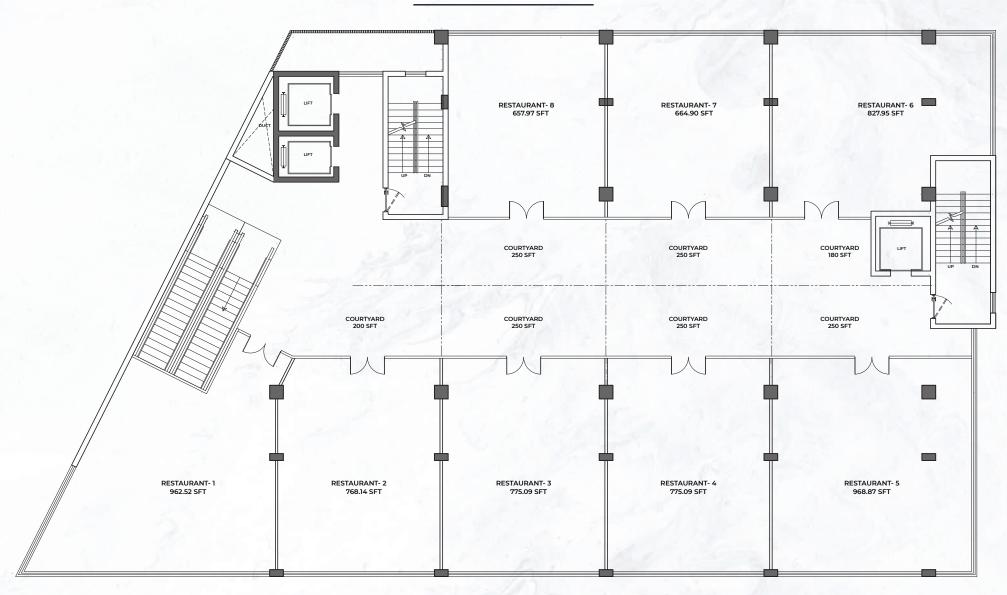

# CAFÉS & RESTAURANTS

Apart from the professional and corporate aura, the aromatic café and restaurant on the first floor will embrace you in warmth and delight. You can enjoy your meal outdoors with a taste of the picturesque stretch of land outlining the beauty of Islamabad.

The restaurants overlooking a scenic view have a relaxing indoor and outdoor seating, where you can always sit down to chat, eat and relax with your friends and family. You will be greeted with a fine dining experience that will make you come back for more