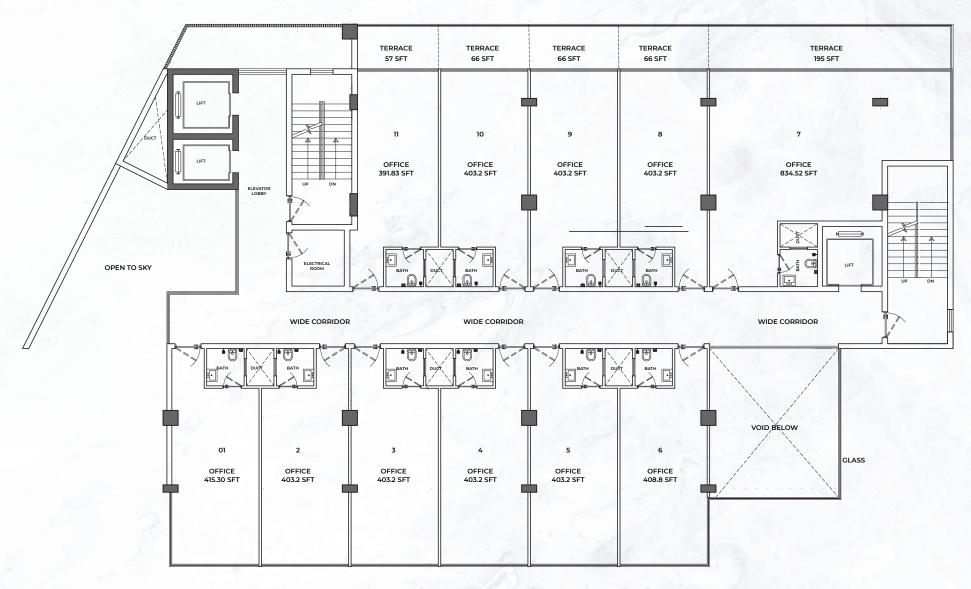

## OFFICES WITH TERRACE

Amidst a noisy office environment and the constant ringing of phones – it would be a pleasant change in your hectic routine to step outside and breathe in some fresh air.

Find exclusive and unique office spaces with terraces in The Grandé Business Center at Earthlink Towers I-8 Markaz, and leave the daily grind behind even if it's just for a little while.

#### SEVENTH FLOOR