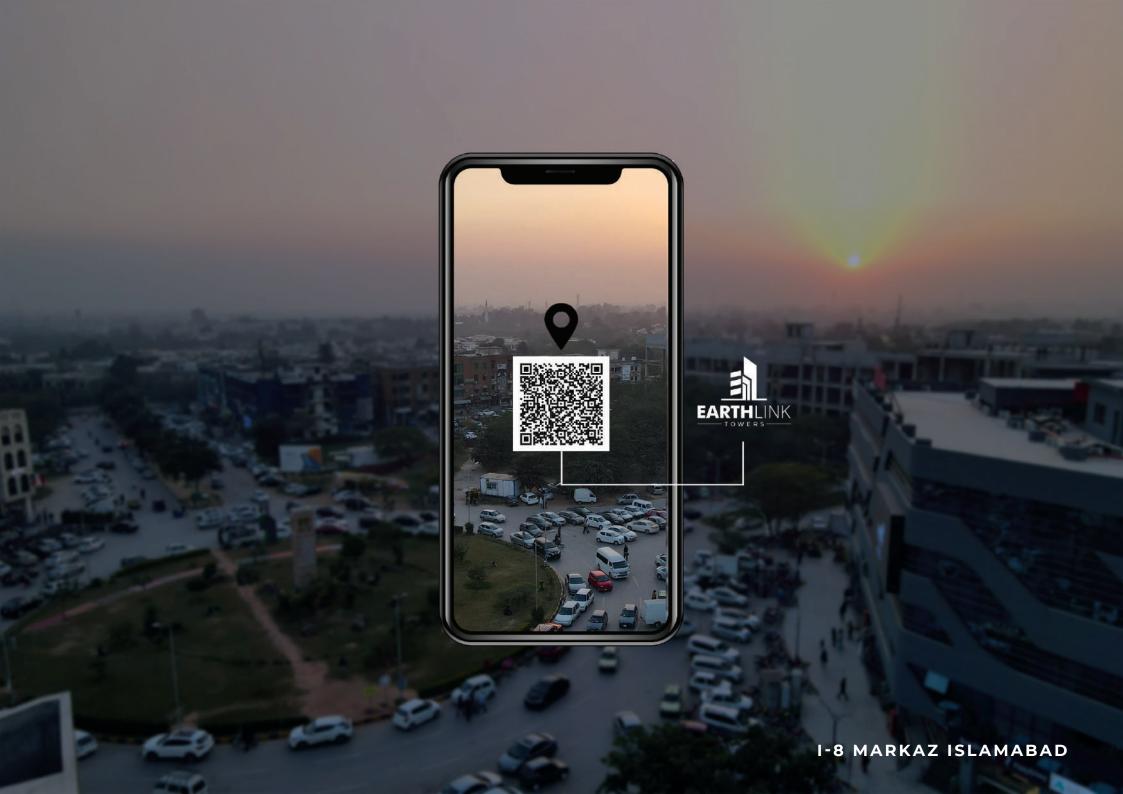

#### STANDING TALL IN MAIN I-8 MARKAZ

The tallest building in I-8 Markaz, Earthlink Towers is surrounded by the most popular consumer brands in the capital, and a host of international chain of restaurants and fast-food outlets. The commercial/business center will cater to the needs of affluent residents and business people belonging to Sector I-8, and all the other sectors surrounding it.

- · Adjacent to and a short **1-minute** walk from **D. Watson** I-8 Markaz
- Near popular food outlets such as Soft Swirl, KFC and Ranchers
- · 2-minutes' drive from Tehzeeb Bakers, I-8 Markaz, Islamabad
- 3-minutes' drive from HBL and Allied Bank
- 20-25 minutes' drive from Islamabad Expressway