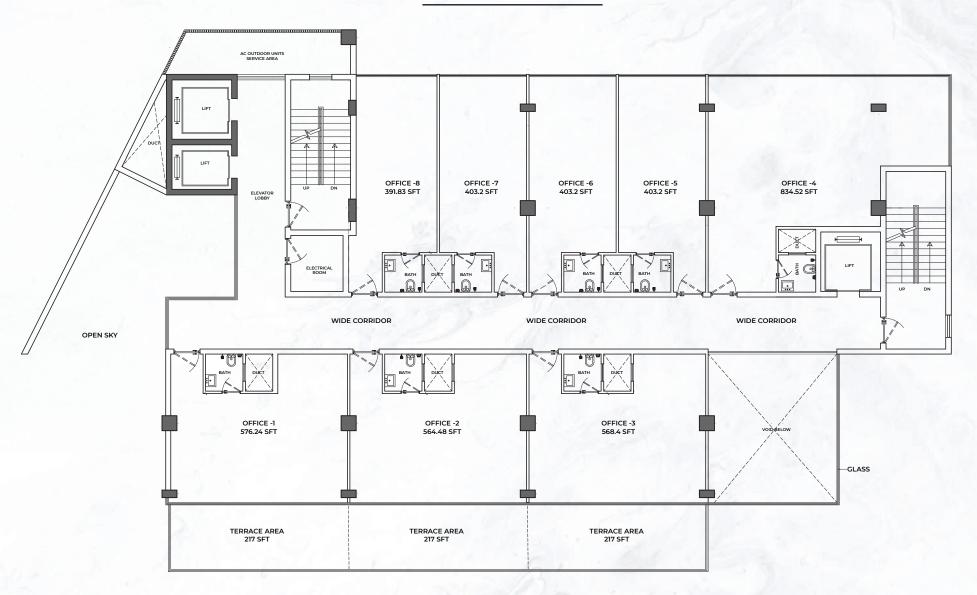

## OFFICES WITH TERRACE

Amidst a noisy office environment and the constant ringing of phones – it would be a pleasant change in your hectic routine to step outside and breathe in some fresh air.

Find exclusive and unique office spaces with terraces in The Grandé Business Center at Earthlink Towers I-8 Markaz, and leave the daily grind behind even if it's just for a little while.