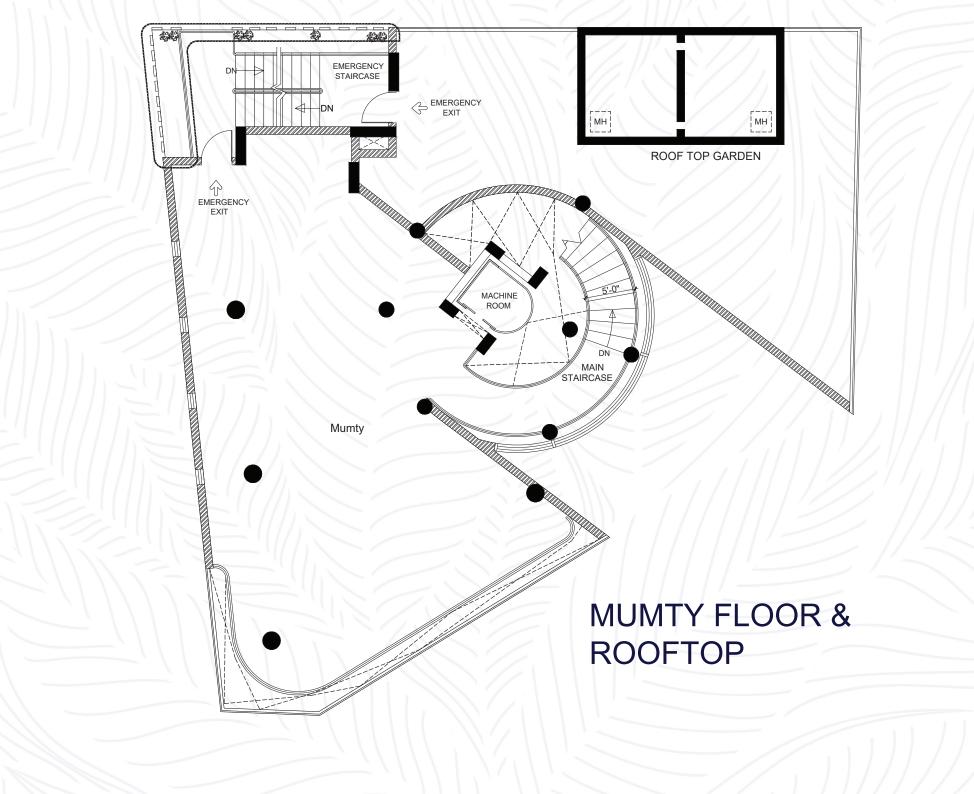

by The Grandé is the one-stop-solution for all your needs. It features multiple local and international brands for a complete shopping experience.

# Fine Dining Restaurant

Although Leaf by the Grandé is located near the Bahria Food Street, it stands out with its fine dining and rooftop restaurant. The restaurant has a stunning interior with a refreshing ambience; and the green rooftop restaurant is the perfect dining spot to unwind after a long shopping trip.





## A SLEEK AND MODERN INTERIOR SUITED TO YOUR STYLE



Premium outlets Fine dining restaurant High-speed elevators Earthquake resilient structure Firefighting system Modern design interior Vigilant security



FLOOR PLAN



# **GROUND FLOOR & UPPER GROUND FLOOR**

## A N $\square$ Р К Ο Ο ш

FLOOR PLAN











# FLOOR PLAN







#### FOR BOOKING & MORE DETAILS

#### **CORPORATE OFFICE**

PLAZA 37, CIVIC CENTER, PHASE IV, BAHRIA TOWN, ISLAMABAD

#### **ISLAMABAD OFFICE**

OFFICE 01, 2ND FLOOR, ASK MALL PLOT 6-B, BHITTAI ROAD, F-7 MARKAZ ISLAMABAD **CONTACT US** +92 304 111 1974

+92 51 111 777 771 www.earthlink.com.pk