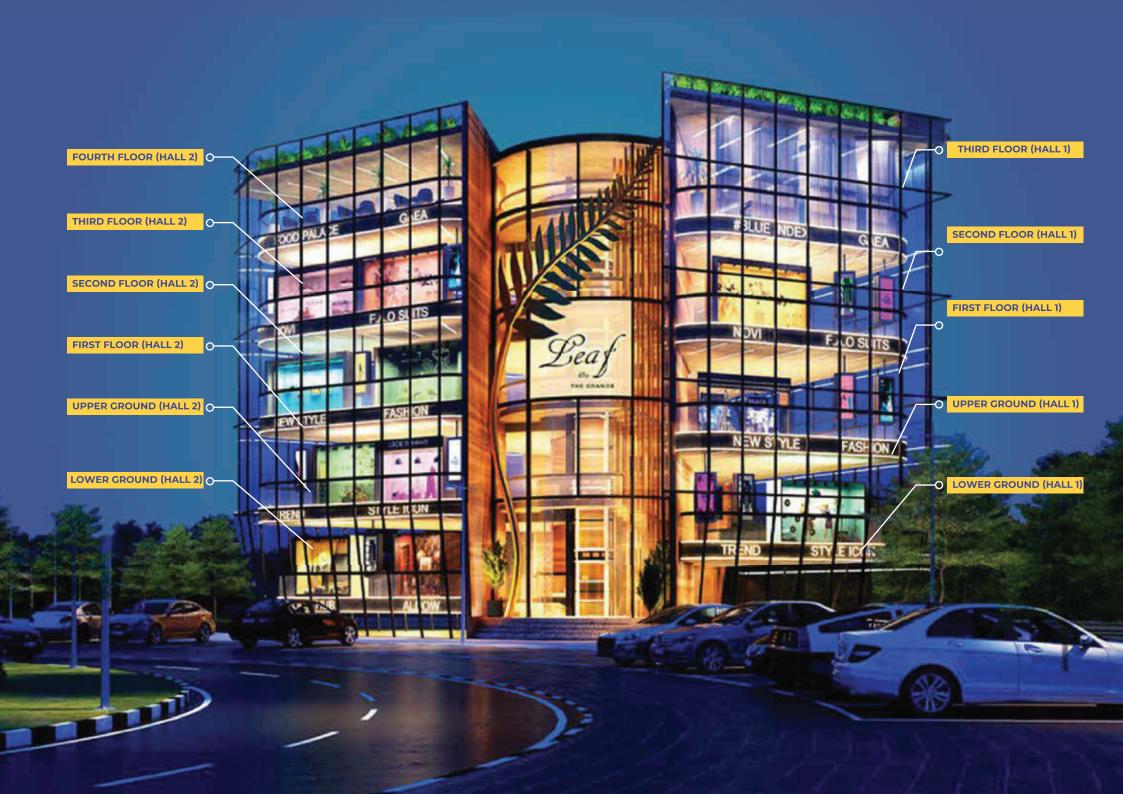

# Epitome of Luxury & Leisure

Enrich your shopping experience and find everything you want under one roof. The astounding mall has lower ground, ground plus 4 floors and an array of various premium outlets. Leaf has 9 premium outlets and fine dining restaurants on the 3rd and 4th floor. These units are spacious and range between 1100 sq. ft. to 1300 sq. ft. The establishment is a lucrative and affordable investment opportunity for buyers, and an epitome of luxury and leisure under one roof.

# High-end & Premium Outlets

The state-of-the-art compact shopping area is a dream come true for all the shopaholics and brand lovers. With shopping spikes, increase in population and a high demand for brands, Leaf by The Grandé is the one-stop-solution for all your needs. It features multiple local and international brands for a complete shopping experience.