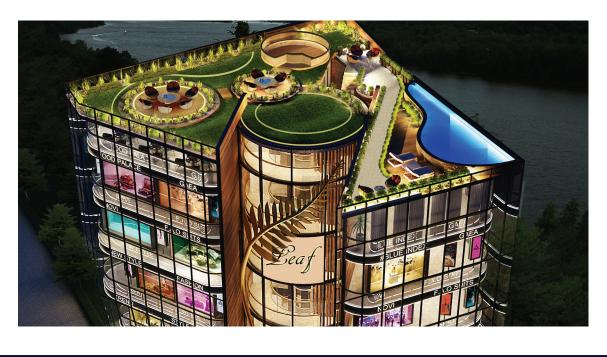

#### PREMIUM OUTLETS BY THE GRANDE

## THE ULTIMATE SHOPPING DESTINATION

Leaf by The Grandé is a spectacular addition to the projects' series of Earthlink. Amongst a saturated market full of competitive players especially in the retail sector, the state-of-the-art mall having premium outlets, a unique architectural design, and a high footfall location, is ready to become the leading shopping destination for ultimate convenience and indulgence.

# Epitome of Luxury & Leisure

Enrich your shopping experience and find everything you want under one roof. The astounding mall has lower ground, ground plus 4 floors and an array of various premium outlets. Leaf has 9 premium outlets and fine dining restaurants on the 3rd and 4th floor. These units are spacious and range between 1100 sq. ft. to 1300 sq. ft. The establishment is a lucrative and affordable investment opportunity for buyers, and an epitome of luxury and leisure under one roof.