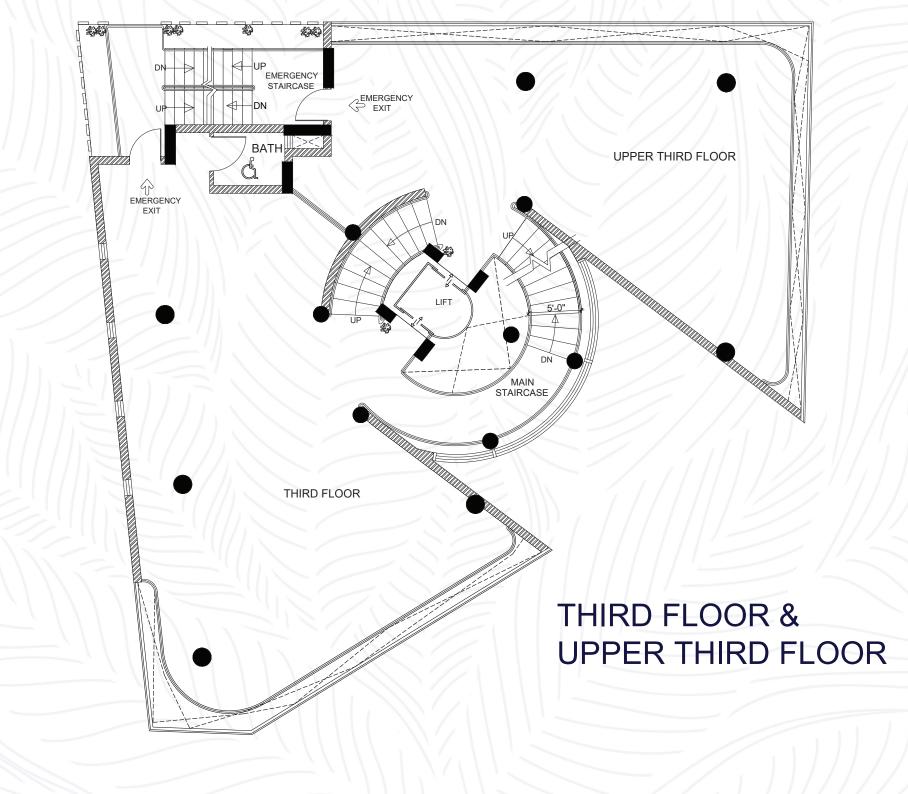

or brands, Leaf by The Grandé is the one-stop-solution for all your needs. It features multiple local and international brands for a complete shopping experience.

# Fine Dining Restaurant

Although Leaf by the Grandé is located near the Bahria Food Street, it stands out with its fine dining and rooftop restaurant. The restaurant has a stunning interior with a refreshing ambience; and the green rooftop restaurant is the perfect dining spot to unwind after a long shopping trip.





## A SLEEK AND MODERN INTERIOR SUITED TO YOUR STYLE



Premium outlets Fine dining restaurant High-speed elevators Earthquake resilient structure Firefighting system Modern design interior Vigilant security



FLOOR PLAN



# **GROUND FLOOR & UPPER GROUND FLOOR**

## A N $\square$ Р К Ο Ο ш

FLOOR PLAN











# FLOOR PLAN







#### FOR BOOKING & MORE DETAILS

#### **CORPORATE OFFICE**

PLAZA 37, CIVIC CENTER, PHASE IV, BAHRIA TOWN, ISLAMABAD

#### **ISLAMABAD OFFICE**

OFFICE 01, 2ND FLOOR, ASK MALL PLOT 6-B, BHITTAI ROAD, F-7 MARKAZ ISLAMABAD **CONTACT US** +92 304 111 1974

+92 51 111 777 771 www.earthlink.com.pk