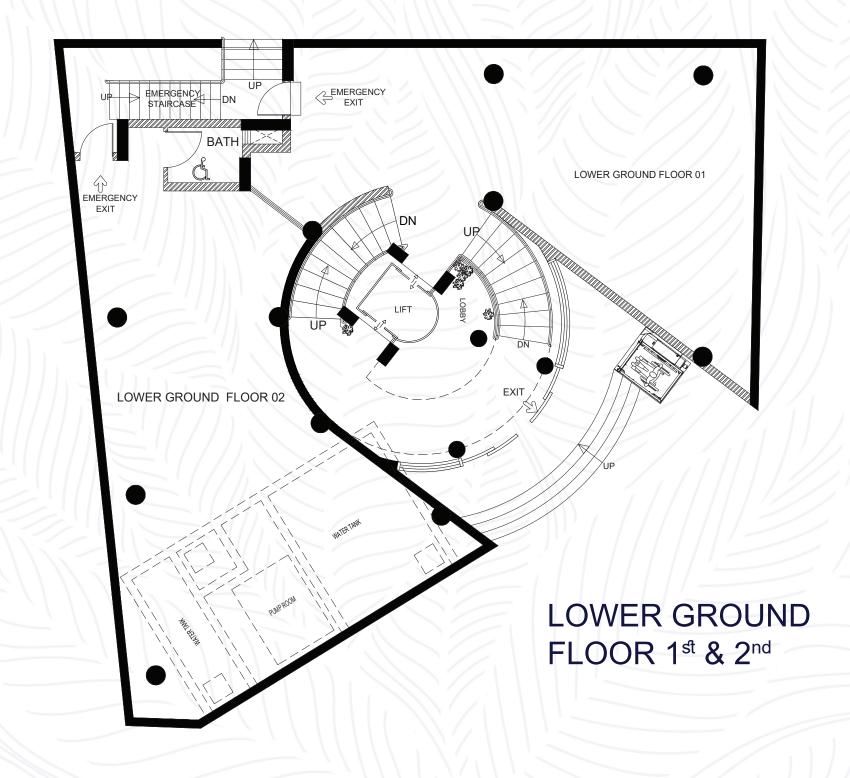

or all the shopaholics and brand lovers. With shopping spikes, increase in population and a high demand for brands, Leaf by The Grandé is the one-stop-solution for all your needs. It features multiple local and international brands for a complete shopping experience.

# Fine Dining Restaurant

Although Leaf by the Grandé is located near the Bahria Food Street, it stands out with its fine dining and rooftop restaurant. The restaurant has a stunning interior with a refreshing ambience; and the green rooftop restaurant is the perfect dining spot to unwind after a long shopping trip.





## A SLEEK AND MODERN INTERIOR SUITED TO YOUR STYLE



Premium outlets Fine dining restaurant High-speed elevators Earthquake resilient structure Firefighting system Modern design interior Vigilant security



FLOOR PLAN



# **GROUND FLOOR & UPPER GROUND FLOOR**

## A N $\square$ Р К Ο Ο ш

FLOOR PLAN











# FLOOR PLAN







#### FOR BOOKING & MORE DETAILS

#### **CORPORATE OFFICE**

PLAZA 37, CIVIC CENTER, PHASE IV, BAHRIA TOWN, ISLAMABAD

#### **ISLAMABAD OFFICE**

OFFICE 01, 2ND FLOOR, ASK MALL PLOT 6-B, BHITTAI ROAD, F-7 MARKAZ ISLAMABAD **CONTACT US** +92 304 111 1974

+92 51 111 777 771 www.earthlink.com.pk