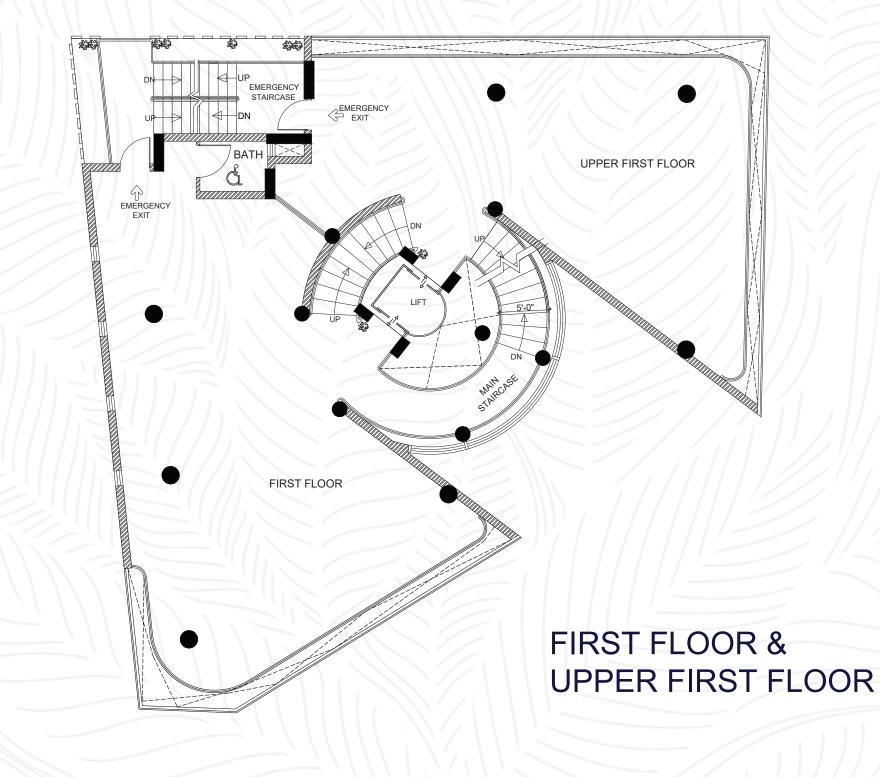

demand for brands, Leaf by The Grandé is the one-stop-solution for all your needs. It features multiple local and international brands for a complete shopping experience.

# Fine Dining Restaurant

Although Leaf by the Grandé is located near the Bahria Food Street, it stands out with its fine dining and rooftop restaurant. The restaurant has a stunning interior with a refreshing ambience; and the green rooftop restaurant is the perfect dining spot to unwind after a long shopping trip.





## A SLEEK AND MODERN INTERIOR SUITED TO YOUR STYLE



Premium outlets Fine dining restaurant High-speed elevators Earthquake resilient structure Firefighting system Modern design interior Vigilant security



FLOOR PLAN



# **GROUND FLOOR & UPPER GROUND FLOOR**

## A N $\square$ Р К Ο Ο ш

FLOOR PLAN











# FLOOR PLAN







#### FOR BOOKING & MORE DETAILS

#### **CORPORATE OFFICE**

PLAZA 37, CIVIC CENTER, PHASE IV, BAHRIA TOWN, ISLAMABAD

#### **ISLAMABAD OFFICE**

OFFICE 01, 2ND FLOOR, ASK MALL PLOT 6-B, BHITTAI ROAD, F-7 MARKAZ ISLAMABAD **CONTACT US** +92 304 111 1974

+92 51 111 777 771 www.earthlink.com.pk