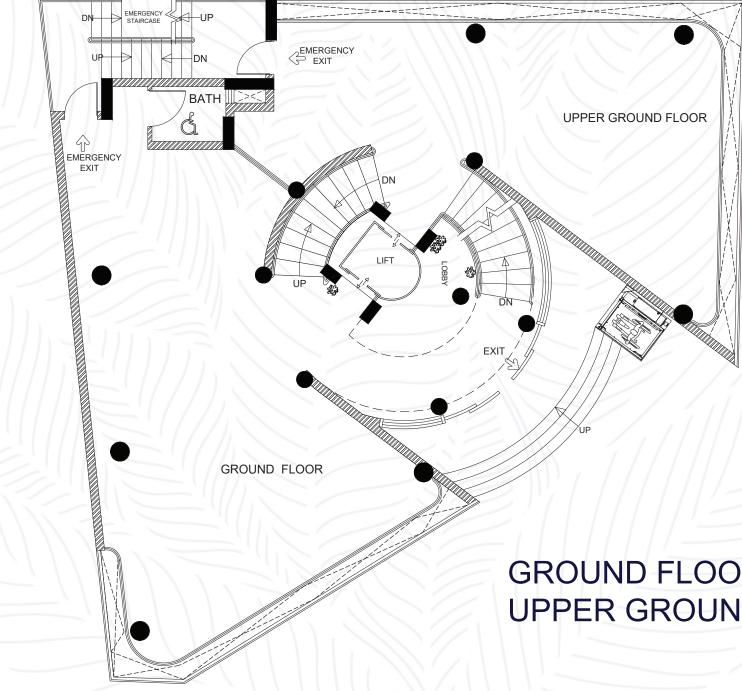

paholics and brand lovers. With shopping spikes, increase in population and a high demand for brands, Leaf by The Grandé is the one-stop-solution for all your needs. It features multiple local and international brands for a complete shopping experience.

# Fine Dining Restaurant

Although Leaf by the Grandé is located near the Bahria Food Street, it stands out with its fine dining and rooftop restaurant. The restaurant has a stunning interior with a refreshing ambience; and the green rooftop restaurant is the perfect dining spot to unwind after a long shopping trip.





## A SLEEK AND MODERN INTERIOR SUITED TO YOUR STYLE



Premium outlets Fine dining restaurant High-speed elevators Earthquake resilient structure Firefighting system Modern design interior Vigilant security



FLOOR PLAN



# **GROUND FLOOR & UPPER GROUND FLOOR**

## A N $\square$ Р К Ο Ο ш

FLOOR PLAN











# FLOOR PLAN







#### FOR BOOKING & MORE DETAILS

#### **CORPORATE OFFICE**

PLAZA 37, CIVIC CENTER, PHASE IV, BAHRIA TOWN, ISLAMABAD

#### **ISLAMABAD OFFICE**

OFFICE 01, 2ND FLOOR, ASK MALL PLOT 6-B, BHITTAI ROAD, F-7 MARKAZ ISLAMABAD **CONTACT US** +92 304 111 1974

+92 51 111 777 771 www.earthlink.com.pk