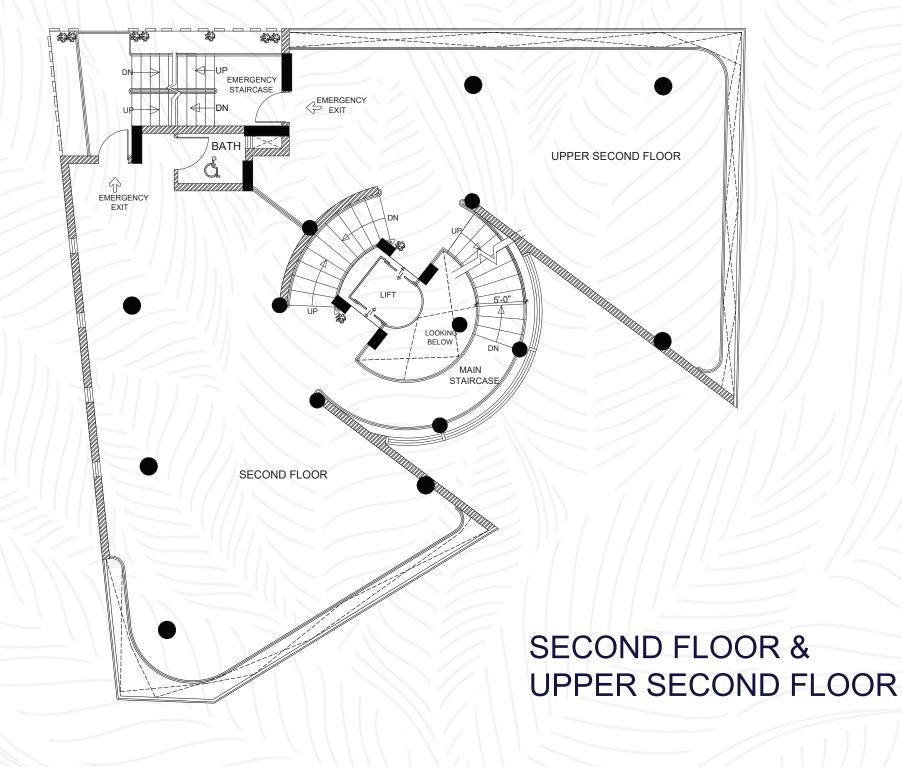

nd for brands, Leaf by The Grandé is the one-stop-solution for all your needs. It features multiple local and international brands for a complete shopping experience.

# Fine Dining Restaurant

Although Leaf by the Grandé is located near the Bahria Food Street, it stands out with its fine dining and rooftop restaurant. The restaurant has a stunning interior with a refreshing ambience; and the green rooftop restaurant is the perfect dining spot to unwind after a long shopping trip.





## A SLEEK AND MODERN INTERIOR SUITED TO YOUR STYLE



Premium outlets Fine dining restaurant High-speed elevators Earthquake resilient structure Firefighting system Modern design interior Vigilant security



FLOOR PLAN



# **GROUND FLOOR & UPPER GROUND FLOOR**

## A N $\square$ Р К Ο Ο ш

FLOOR PLAN











# FLOOR PLAN







#### FOR BOOKING & MORE DETAILS

#### **CORPORATE OFFICE**

PLAZA 37, CIVIC CENTER, PHASE IV, BAHRIA TOWN, ISLAMABAD

#### **ISLAMABAD OFFICE**

OFFICE 01, 2ND FLOOR, ASK MALL PLOT 6-B, BHITTAI ROAD, F-7 MARKAZ ISLAMABAD **CONTACT US** +92 304 111 1974

+92 51 111 777 771 www.earthlink.com.pk